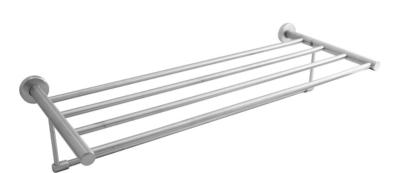

## ELLE STAINLESS STEEL TOWEL RACK

### PRODUCT CODE: SSB200

Elle Stainless Steel accessories are designed to match our popular Elle Stainless Steel mixer range. With two modern finishes; polished and brushed stainless steel, this range has everything you need to complete your look.

### FEATURES:

- / 580mm in length
- / Suitable to stack or hang towels
- / Solid 304 Grade Stainless Steel construction
- / Modern circular design
- / High quality Brushed Stainless Steel Finish
- / Also available in Polished Stainless Steel Finish
- / Matching Mixers